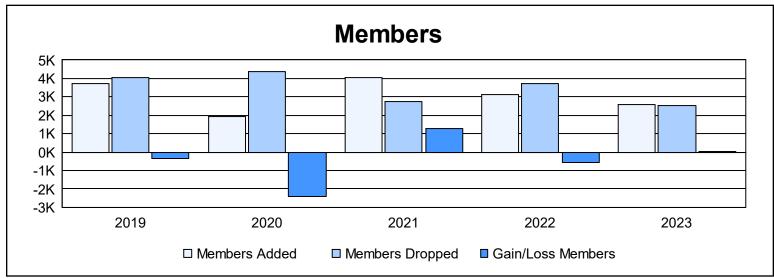

| Year      | New<br>Clubs | Dropped<br>Clubs | Gain/<br>Loss<br>Clubs | New<br>Members | Charter<br>Members | Reinstate<br>Members | Transfer<br>Members | Total<br>Member<br>Added | Total<br>Members<br>Dropped | Gain/<br>Loss<br>Members |
|-----------|--------------|------------------|------------------------|----------------|--------------------|----------------------|---------------------|--------------------------|-----------------------------|--------------------------|
| 2018-2019 | 33           | 41               | -8                     | 1,853          | 1,253              | 172                  | 421                 | 3,699                    | 4,070                       | -371                     |
| 2019-2020 | 22           | 30               | -8                     | 1,077          | 604                | 168                  | 102                 | 1,951                    | 4,369                       | -2,418                   |
| 2020-2021 | 89           | 15               | 74                     | 1,834          | 2,035              | 111                  | 45                  | 4,025                    | 2,722                       | 1,303                    |
| 2021-2022 | 35           | 72               | -37                    | 2,054          | 924                | 112                  | 54                  | 3,144                    | 3,727                       | -583                     |
| 2022-2023 | 25           | 86               | -61                    | 1,453          | 834                | 198                  | 88                  | 2,573                    | 2,519                       | 54                       |
| Average   | 41           | 49               | -8                     | 1,654          | 1,130              | 152                  | 142                 | 3,078                    | 3,481                       | -403                     |