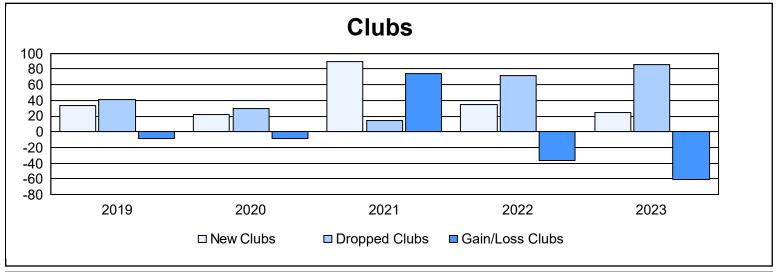

| Year      | New<br>Clubs | Dropped<br>Clubs | Gain/<br>Loss<br>Clubs | New<br>Members | Charter<br>Members | Reinstate<br>Members | Transfer<br>Members | Total<br>Member<br>Added | Total<br>Members<br>Dropped | Gain/<br>Loss<br>Members |
|-----------|--------------|------------------|------------------------|----------------|--------------------|----------------------|---------------------|--------------------------|-----------------------------|--------------------------|
| 2018-2019 | 33           | 41               | -8                     | 1,853          | 1,253              | 172                  | 421                 | 3,699                    | 4,070                       | -371                     |
| 2019-2020 | 22           | 30               | -8                     | 1,077          | 604                | 168                  | 102                 | 1,951                    | 4,369                       | -2,418                   |
| 2020-2021 | 89           | 15               | 74                     | 1,834          | 2,035              | 111                  | 45                  | 4,025                    | 2,722                       | 1,303                    |
| 2021-2022 | 35           | 72               | -37                    | 2,054          | 924                | 112                  | 54                  | 3,144                    | 3,727                       | -583                     |
| 2022-2023 | 25           | 86               | -61                    | 1,453          | 834                | 198                  | 88                  | 2,573                    | 2,519                       | 54                       |
| Average   | 41           | 49               | -8                     | 1,654          | 1,130              | 152                  | 142                 | 3,078                    | 3,481                       | -403                     |